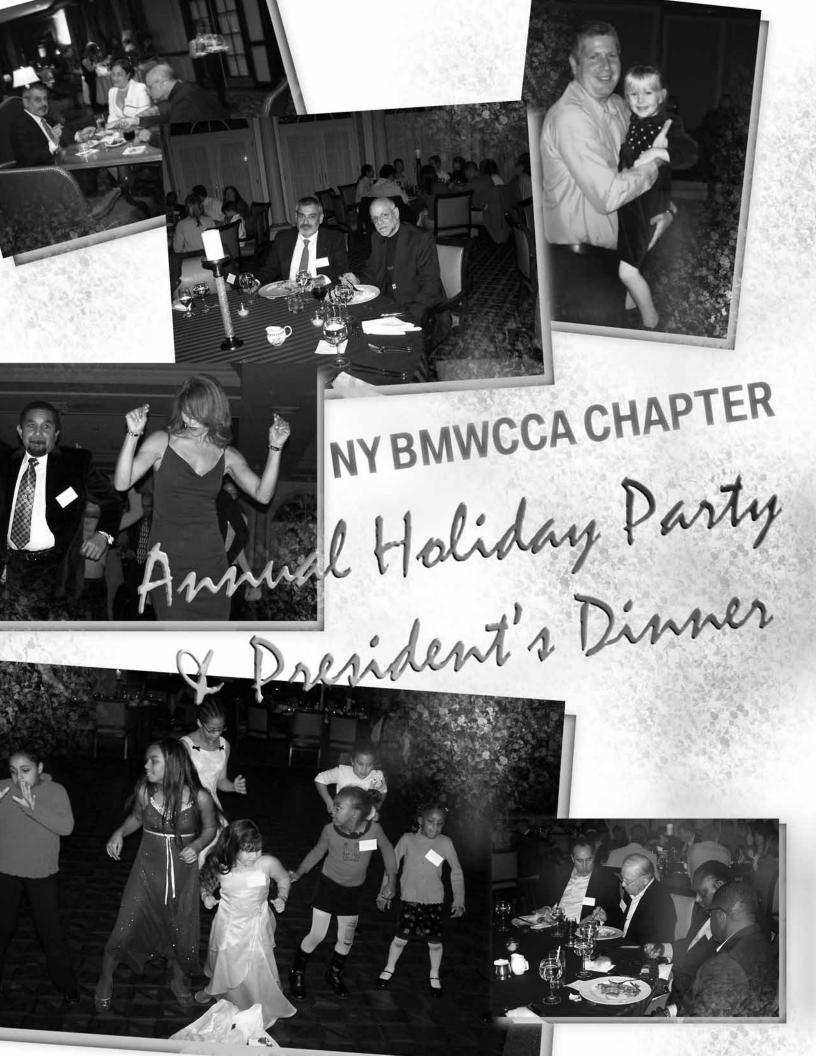

Pick-Up & Drop-Off Service Available

(516) 747-4114

66 Windsor Ave., Mineola Matt Zakarian - Proprietor WWD HAILINGDYNAMICS.COM 100% SATISFACTION GUARANTEED

The beautiful and sprawling Seawane Country Club in Hewlett Harbor was the setting for our end of year BMWCCA New York chapter grand finale. It has been said that we BMWCCA enthusiasts have lost our touch for rallying, well, I disagree. I would like to present each and every one of you who attended our holiday party, an award for finding the Seawane Country Club. As always this event was a resounding success. We enjoyed an evening of good company, great food and fabulous music. It was the perfect place to celebrate the culmination of a year filled with many accomplishments and fun-filled events.

Our evening began in a cozy lounge, sipping cocktails by a beautiful roaring fire. We were enticed by the delicious array of sushi, crab cakes, and other mouth-watering horsd' oeuvres . Kudos to the bartender who knew exactly how much orange juice to add for the perfect mimosa. When dinner was announced it was time to get the party rolling with music from Mr. Gladstone. His great selection of music brought the members out of their chairs and onto the dance floor. As the night of dancing progressed, most of us managed to shed the newly acquired extra calories just in time for dessert. What an evening! What a Group!!!

Our president Andre Noel presented the winners of the 2006 Autocross Series with beautiful trophies for their spectacular performances on the track. We celebrated club members Madeline and Nancy's birthday as well as track star Stefano's engagement to Aude (it's about time he proposed to her!). Congratulations and best wishes!!!

This year our chapter was very fortunate to have the newly redesigned 2007 BMW X-5 on display. Our members were able to get a close look at BMW's latest gem. We are grateful to Demetri Mirissis for making this possible and to Eric Habberstad of Habberstad BMW in Huntington Station for giving us the unique opportunity to showcase this great vehicle.

The star of the evening (other than the X-5) was none other than jolly Old Saint Nick. As always, Santa's arrival was eagerly anticipated not only by the children, but by all of us who still believe in the magic of the holidays. The lights were dimmed as we all eagerly waited Santa. The children all but burst with excitement when the old gentleman made his appearance. Santa gave out fun toys to the boys and girls who eagerly accepted them. The hard work which goes into putting together an event of this magnitude is truly rewarded when we see the joy and awe in the eyes of these children during their special moment with Santa. It makes it all worth while. We owe a special thanks to "Santa" Wendy Ireland for volunteering for this event.

Every year this event brings together members and their families and enables us to share our experiences on and off the track. This year I was happy to see so many new faces. I would like to encourage those new participants to join us at the numerous events which take place throughout the year. The presence of so many members, their children and friends helped make this occasion both special and memorable. Our thanks go out to everyone who helped make this a heartwarming and enjoyable evening. A special thanks to the staff of the Seawane Club, Craig, the general manager, Sonia, Grace, Jocelyn and the wait staff for the superb job of making certain that all our needs were met. See you all next year!