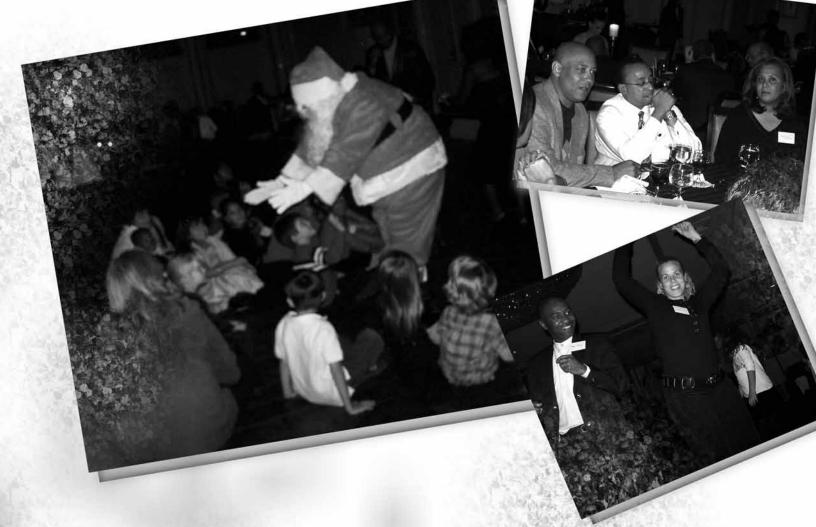

The President/Holiday Party was a blast! Hats off to Icela Fischthal and Rose Ann Burke for an excellent event. Everyone in attendance had a great time and Santa's visit put a big smile on the faces of the little ones. The new X5 also made an appearance at the event. Thank you to Habbertstad BMW for bringing it out for us to look at up close.

Pick-Up & Drop-Off Service Available

(516) 747-4114

66 Windsor Ave., Mineola Matt Zakarian - Proprietor WWD HAILINGDYNAMICS.COM 100% SATISFACTION GUARANTEED

The beautiful and sprawling Seawane Country Club in Hewlett Harbor was the setting for our end of year BMWCCA New York chapter grand finale. It has been said that we BMWCCA enthusiasts have lost our touch for rallying, well, I disagree. I would like to present each and every one of you who attended our holiday party, an award for finding the Seawane Country Club. As always this event was a resounding success. We enjoyed an evening of good company, great food and fabulous music. It was the perfect place to celebrate the culmination of a year filled with many accomplishments and fun-filled events.

This year our chapter was very fortunate to have the newly redesigned 2007 BMW X-5 on display. Our members were able to get a close look at BMW's latest gem. We are grateful to Demetri Mirissis for making this possible and to Eric Habberstad of Habberstad BMW in Huntington Station for giving us the unique opportunity to showcase this great vehicle.

The star of the evening (other than the X-5) was none other than jolly Old Saint Nick. As always, Santa's arrival was eagerly anticipated not only by the children, but by all of us who still believe in the magic of the holidays. The lights were dimmed as we all eagerly waited Santa. The children all but burst with excitement when the old gentleman made his appearance. Santa gave out fun toys to the boys and girls who eagerly accepted them. The hard work which goes into putting together an event of this magnitude is truly rewarded when we see the joy and awe in the eyes of these children during their special moment with Santa. It makes it all worth while. We owe a special thanks to "Santa" Wendy Ireland for volunteering for this event.