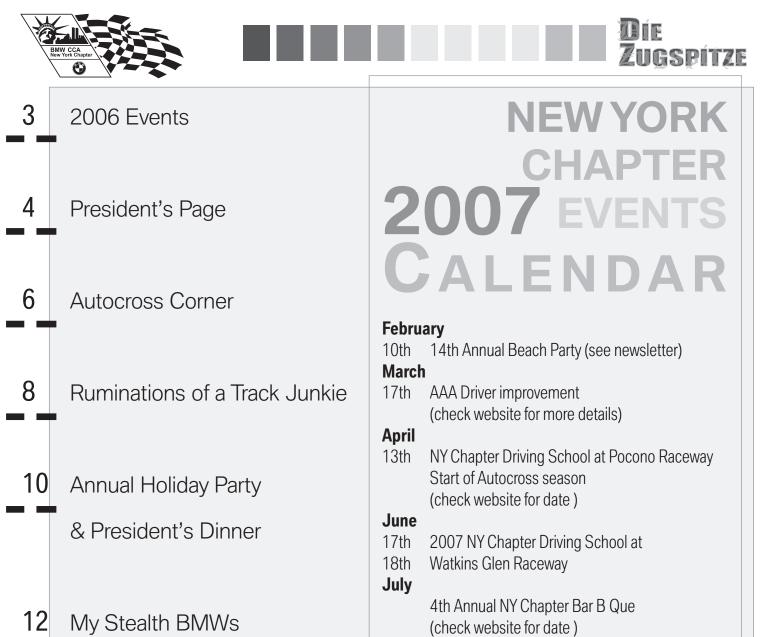

24-HOUR FAX: 631-271-7179

August

NY Chapter Autocross Street Survival School

The New York Chapter has new Club Merchandise for sale. Just log on to the chapter web site and go to the link www.cafepress.com/bmwnychapter. From there you will have over twenty different items to choose from. Just place your order, and it will be sent directly to you in about six days. Go check it out and pick something up for yourself or family member.