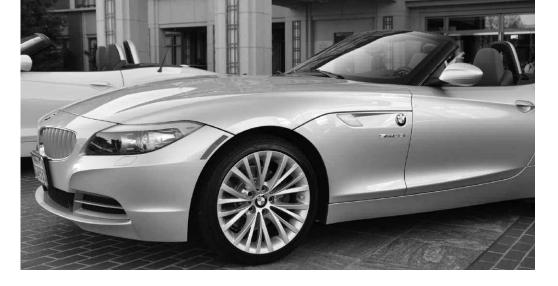

## MORE JOY: The 2009 BMW Z4

#### Article and Photographs by Jonathan B. Spira

BMW introduced its first roadster, the 315/1, in 1934 at the Berlin Motor Show. The 315 featured a long engine compartment, a six-cylinder motor, two sports seats, and a speedometer that went up to 150 km/h. The result? Instant Freude am Fahren (Joy of Driving, BMW's tagline).

The company's next roadster, unveiled in New York in 1955, set the standard for roadsters of its era and beyond. The timeless BMW 507, designed by Albrecht Graf von Götz, a German emigrant who settled in California in 1936, remains an icon of automotive design, later passing its mantle to the BMW Z1, the Z8, and finally the new Z4 Roadster.

The all-new Z4 is the first BMW roadster to sport a retractable hardtop roof (the 3er Series cabriolet has had one, however for several years now). Its silhouette closely resembles the iconic 507, it is almost the same size and weight as the more recent and highly sought-after Z8, and it is far more elegant and sporty in appearance than its immediate Z4 and Z3 predecessors.

#### I found the Z4 to be ready for everything from leisurely touring to high-speed cornering.

The top takes only 20 seconds to retract and it appears far more robust than earlier generation retractable hardtops, which seemed a bit fragile in construction. The interior features generous amounts of space; even with the top up, I never felt claustrophobic. With the top down, which is the way this car is meant to be driven, the cabin isn't overly noisy or draft; with the top up, you would never know you were in a convertible. The all-new Z4 is the first BMW roadster to sport a retractable hardtop roof...