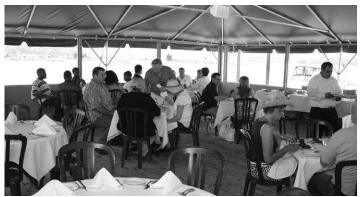

Members Congregate In The Tent for Food and Drink

On April 26th, a beautiful sunny Sunday, over two dozen members, family and friends made the scenic trip with their BMWs to Pepi's Ristorante in Southold to enjoy a full buffet lunch with a complimentary drink overlooking Shelter Island right on the Peconic Bay, all for \$20.00.