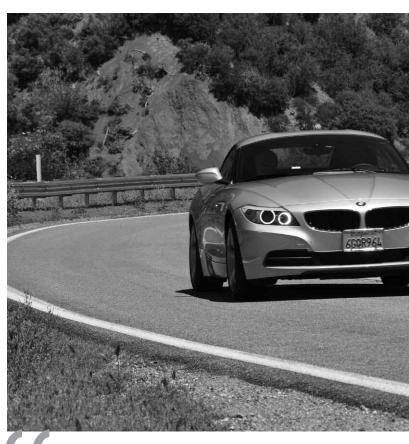

## MORE JOY: The 2009 BMW Z4

#### Article and Photographs by Jonathan B. Spira

BMW introduced its first roadster, the 315/1, in 1934 at the Berlin Motor Show. The 315 featured a long engine compartment, a six-cylinder motor, two sports seats, and a speedometer that went up to 150 km/h. The result? Instant Freude am Fahren (Joy of Driving, BMW's tagline).

The all-new Z4 is the first BMW roadster to sport a retractable hardtop roof (the 3er Series cabriolet has had one, however for several years now). Its silhouette closely resembles the iconic 507, it is almost the same size and weight as the more recent and highly sought-after Z8, and it is far more elegant and sporty in appearance than its immediate Z4 and Z3 predecessors.