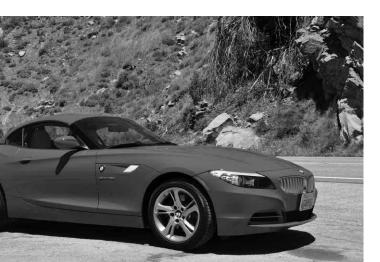

The all-new Z4 is the first BMW roadster to sport a retractable hardtop roof (the 3er Series cabriolet has had one, however for several years now). Its silhouette closely resembles the iconic 507, it is almost the same size and weight as the more recent and highly sought-after Z8, and it is far more elegant and sporty in appearance than its immediate Z4 and Z3 predecessors.

#### I found the Z4 to be ready for everything from leisurely touring to high-speed cornering.

The top takes only 20 seconds to retract and it appears far more robust than earlier generation retractable hardtops, which seemed a bit fragile in construction. The interior features generous amounts of space; even with the top up, I never felt claustrophobic. With the top down, which is the way this car is meant to be driven, the cabin isn't overly noisy or draft; with the top up, you would never know you were in a convertible. The all-new Z4 is the first BMW roadster to sport a retractable hardtop roof...