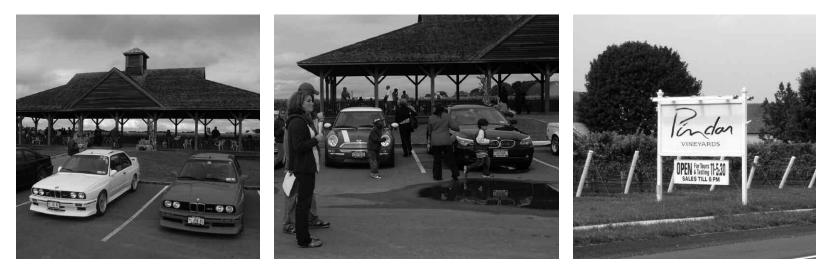

## **NY Chapter BMW CCA Presents**

The Vineyard Series

Third Annual Wine & Shine at Pindar Winery

#### Sunday September 20th 2009 12:00 noon - 3:00 P.M. (Rain date Oct. 18th. 2009) 37645 Main Rd. (RT. 25) Peconic, NY 11958

Take a leisurely drive east to Long Island's Wine Country and join us at one of the North Fork's most highly rated vineyards, Pindar Vineyards Winery and Pavilion, for an afternoon in the fall sun. Bring a picnic lunch and relax on the pavilion overlooking the vineyards 550 acres. By popular demand, we are returning to Pindar for our third in an annual series of tours through the wine region of Eastern Long Island.

Sample some of Pindar's award winning vintages in their beautiful tasting room, tour the vineyard and facilities, and enjoy complimentary wine tasting, open to all BMW members. All vintages are available for purchase at a 30% discount for Chapter members.

All those who attend will be eligible to enter their BMW in a clean car "Show & Shine" on the grounds of the vineyard in a separate parking area adjacent to the pavilion. Winners in each category will receive bottles of select Pindar vintage wines.