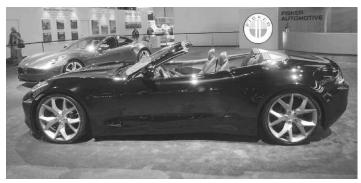

With about 45 minutes left until the general public was to be let in, we were given free reign to explore the rest of the auto show exhibits unencumbered by the crowds. This was the best time to

The Beautiful Karma S from Tesla Motors - an electric hybrid available in 2011.