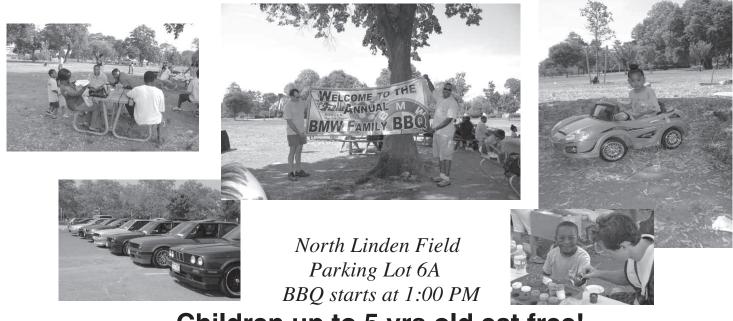

The Annual Family BBQ in Eisenhower Park is coming up in July. Come on out with the family. Shine up the Bimmer to show it off to your fellow BMW fans. Eat some good food and enjoy some friendly conversation with other Chapter members. We are always looking for a few good volleyball players as the annual game is the highlight of this popular Chapter event.

#### Safety Advisor

Victor Gagliano - VAS Office 516-908-2180

Sunday, July 12th, 2009

Eisenhower Park, East Meadow, NY

#### Children up to 5 yrs old eat free! Registration closes July 5<sup>th</sup>, 2009 Don't Wait!

Call (917) 561-8051 or email: <u>msnybmw@aol.com</u>

**Special Notice:** Nassau County Dept. of Parks requires a County Leisure Pass or a license with a Nassau County address of any occupant in the vehicle entering the park; otherwise a \$10 fee applies. NYBMWCCA will refund the \$10 fee to non-Nassau County members coming to the event. One rebate per car/family with proof.

| Name:         |         | Plea | se R.S.                       | V.P, by July 5 | , 2009   |                                                                                            |
|---------------|---------|------|-------------------------------|----------------|----------|--------------------------------------------------------------------------------------------|
| Address:      |         | City |                               | State          | Zip      |                                                                                            |
| Phone:        | Email:  |      |                               |                | Nassau C | Cty. Resident Y N                                                                          |
| # of Adults   |         |      |                               |                |          | Cost prior to 7/05/09:                                                                     |
| # of Children | Ages #1 | #2   | #3                            | #4             |          | \$15 Adults \$5 Children<br>After 7/05/09:                                                 |
| Member#       | NY E    |      | Mail to<br>CA, PO<br>erne, NY | BOX 920576     |          | \$20 Adults \$8 Children<br>Additional Information:<br>Rose Burke<br>Email:msnybmw@aol.com |