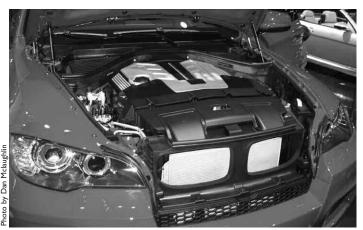

car's look until I see one in person. The X6 looks great for a crossover. The lines are smooth, distinctively BMW and not the silly, bubble looking attempts that some manufacturers call a crossover. It comes with a choice of a twin-turbo 3.0-liter inline 6 at 300 hp or a twin-turbo V8 at 400 hp. What we were presented with was a monster – an M version of the X6. It had the same lines but with the upgraded suspension, brakes, and aerodynamics. The kicker is the engine – a twin-turbo 4.4-liter V8 that puts out an outstanding 550 hp and 500 ft/lbs of torque. It boggles my mind to put that engine in a crossover – excuse me – an SAV. It comes with a 6-speed automatic transmission. That's it. When queried about the lack of a manual transmission, the explanation was that they can't make a clutch that can handle the wear and tear of 550 hp in a street driven, daily use car. Maybe in the near future?