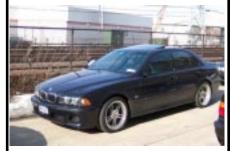

# Car of the Month

Wayne DaCosta Car: 2002 e39 M5 Mileage: 15.5k Color: Carbon Black

What makes your car special?. Because it is an "M "car. As far as Wayne is concerned, any "M" car is a special car, right out of the showroom, ready to be driven hard. That is what makes them a breed above the rest

Wayne's list of modifications are limited to 19"HRE wheels, tinted windows, painted brake calipers, and the bluetooth wireless integration system. Wayne decided not to go crazy with his modifications because he did not want to change the characteristcs of the car.

### **Best Drive Story**

A 750 mile road trip to the BMW Performance Center in South Carolina completed in roughly 10 hours with no speeding tickets. There is something special about driving an "M" car that distance just to be able to drive other "M" cars upon your arrival. Wayne's belief is that every drive is a best drive, if he's in his "M5"