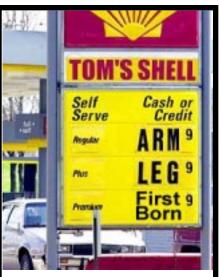

om the Autocross Chairman

The 2004 Autocross Season is on to a great start. On a cool but not too windy day 65 autocrossers showed up to test their driving skills. Out of this group we had 18 first timers. The course was fast but with a few tricky corners. Thanks to Bo Asciu for a great course. Also special thanks to Autocross Committee and members of the board for coming out to help on the first event of the year.

If you have never autocrossed before come on out and have some fun with your car and improve your driving skills. Autocrossing is one of the few driving events that you can test your driving skills and your car ability without worring about getting a ticket or hurting your car.

So until next time, see you at the track and watch out for those 2 second cones.

#### Andre Noel



Summer 2004 Gas Price Increase Alert !

# Car of the Month



Wayne DaCosta Car: 2002 e39 M5 Mileage: 15.5k Color: Carbon Black

What makes your car special?. Because it is an "M "car. As far as Wayne is concerned, any "M" car is a special car, right out of the showroom, ready to be driven hard. That is what makes them a breed above the rest

Wayne's list of modifications are limited to 19"HRE wheels, tinted windows, painted brake calipers, and the bluetooth wireless integration system. Wayne decided not to go crazy with his modifications because he did not want to change the characteristcs of the car.

### **Best Drive Story**

A 750 mile road trip to the BMW Performance Center in South Carolina completed in roughly 10 hours with no speeding tickets. There is something special about dri